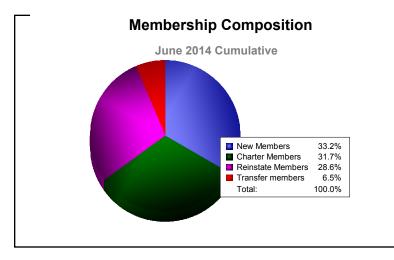

District 306 A1 As of June 2014 Cumulative

| Year      | New<br>Clubs | Dropped<br>Clubs | Gain/<br>Loss<br>Clubs | New<br>Members | Charter<br>Members | Reinstate<br>Members | Transfer<br>Members | Total<br>Member<br>Added | Total<br>Members<br>Dropped | Gain/<br>Loss<br>Members |
|-----------|--------------|------------------|------------------------|----------------|--------------------|----------------------|---------------------|--------------------------|-----------------------------|--------------------------|
| 2009-2010 | 2            | -15              | -13                    | 141            | 40                 | 84                   | 5                   | 270                      | -701                        | -431                     |
| 2010-2011 | 11           | -10              | 1                      | 170            | 236                | 146                  | 4                   | 556                      | -405                        | 151                      |
| 2011-2012 | 9            | -11              | -2                     | 139            | 208                | 48                   | 5                   | 400                      | -492                        | -92                      |
| 2012-2013 | 7            | -7               | 0                      | 258            | 191                | 76                   | 6                   | 531                      | -373                        | 158                      |
| 2013-2014 | 2            | -11              | -9                     | 87             | 83                 | 75                   | 17                  | 262                      | -590                        | -328                     |
| Average   | 6            | -11              | -5                     | 159            | 152                | 86                   | 7                   | 404                      | -512                        | -108                     |