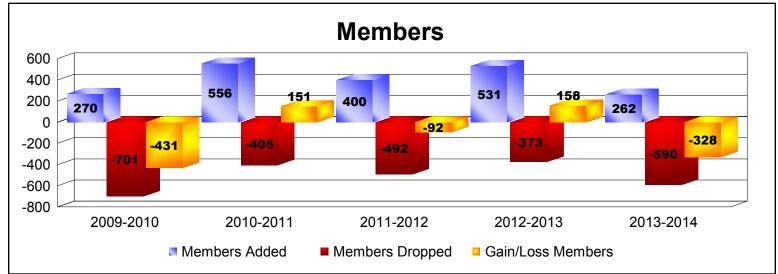

District 306 A1 As of June 2014 Cumulative

| Year      | New<br>Clubs | Dropped<br>Clubs | Gain/<br>Loss<br>Clubs | New<br>Members | Charter<br>Members | Reinstate<br>Members | Transfer<br>Members | Total<br>Member<br>Added | Total<br>Members<br>Dropped | Gain/<br>Loss<br>Members |
|-----------|--------------|------------------|------------------------|----------------|--------------------|----------------------|---------------------|--------------------------|-----------------------------|--------------------------|
| 2009-2010 | 2            | -15              | -13                    | 141            | 40                 | 84                   | 5                   | 270                      | -701                        | -431                     |
| 2010-2011 | 11           | -10              | 1                      | 170            | 236                | 146                  | 4                   | 556                      | -405                        | 151                      |
| 2011-2012 | 9            | -11              | -2                     | 139            | 208                | 48                   | 5                   | 400                      | -492                        | -92                      |
| 2012-2013 | 7            | -7               | 0                      | 258            | 191                | 76                   | 6                   | 531                      | -373                        | 158                      |
| 2013-2014 | 2            | -11              | -9                     | 87             | 83                 | 75                   | 17                  | 262                      | -590                        | -328                     |
| Average   | 6            | -11              | -5                     | 159            | 152                | 86                   | 7                   | 404                      | -512                        | -108                     |