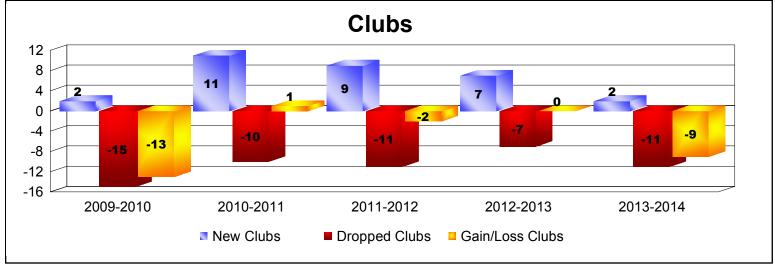

District 306 A1 As of June 2014 Cumulative

| Year      | New<br>Clubs | Dropped<br>Clubs | Gain/<br>Loss<br>Clubs | New<br>Members | Charter<br>Members | Reinstate<br>Members | Transfer<br>Members | Total<br>Member<br>Added | Total<br>Members<br>Dropped | Gain/<br>Loss<br>Members |
|-----------|--------------|------------------|------------------------|----------------|--------------------|----------------------|---------------------|--------------------------|-----------------------------|--------------------------|
| 2009-2010 | 2            | -15              | -13                    | 141            | 40                 | 84                   | 5                   | 270                      | -701                        | -431                     |
| 2010-2011 | 11           | -10              | 1                      | 170            | 236                | 146                  | 4                   | 556                      | -405                        | 151                      |
| 2011-2012 | 9            | -11              | -2                     | 139            | 208                | 48                   | 5                   | 400                      | -492                        | -92                      |
| 2012-2013 | 7            | -7               | 0                      | 258            | 191                | 76                   | 6                   | 531                      | -373                        | 158                      |
| 2013-2014 | 2            | -11              | -9                     | 87             | 83                 | 75                   | 17                  | 262                      | -590                        | -328                     |
| Average   | 6            | -11              | -5                     | 159            | 152                | 86                   | 7                   | 404                      | -512                        | -108                     |